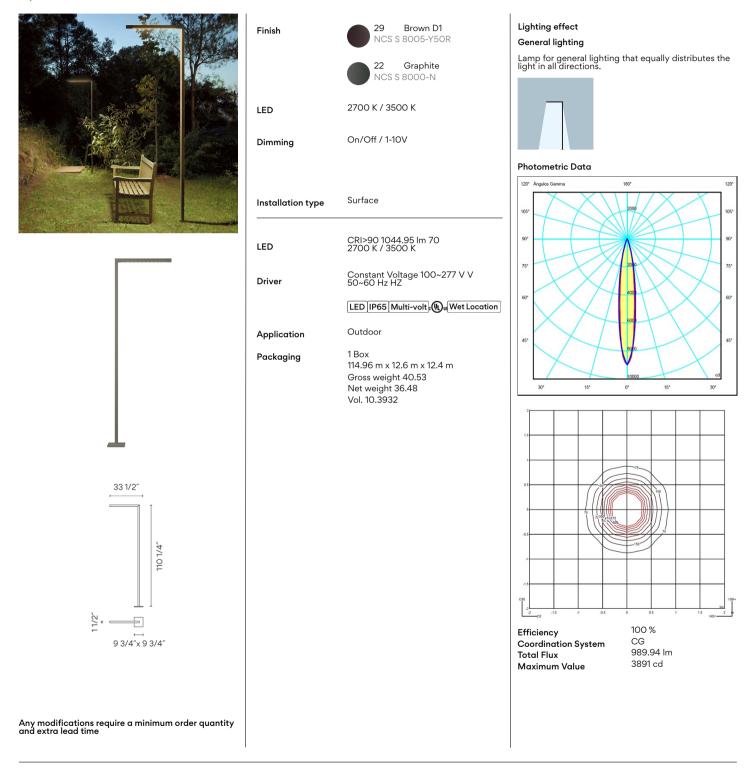

#### Palo alto 4516

# $\vee | \exists | \land$

Design By Xuclà

Palo Alto is a tall right-angled outdoor lamp. Designed by Josep Lluís Xuclá, it is available in brown and green finishes.

Spec sheet

All of our products come with a two year standard warranty. Check US & Canada Term and Condition sales@vibia.com