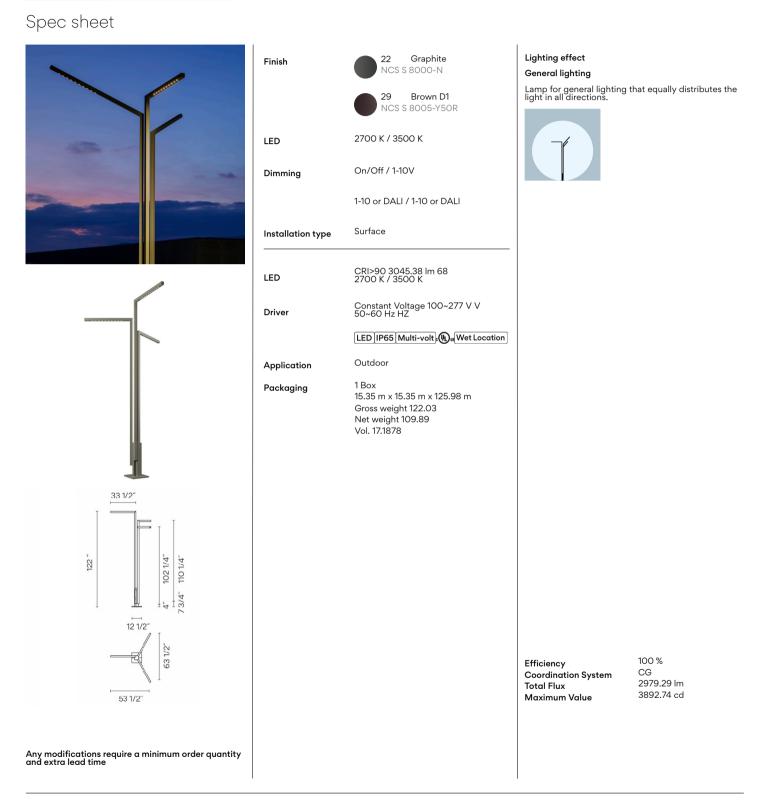

### Palo alto 4540

# $\vee | \exists | \land$

Design By Xuclà

Palo Alto is a tree-shaped outdoor lamp with triple lighting. Designed by Josep Lluís Xuclá, it is available in two colors.

All of our products come with a two year standard warranty. Check US & Canada Term and Condition sales@vibia.com