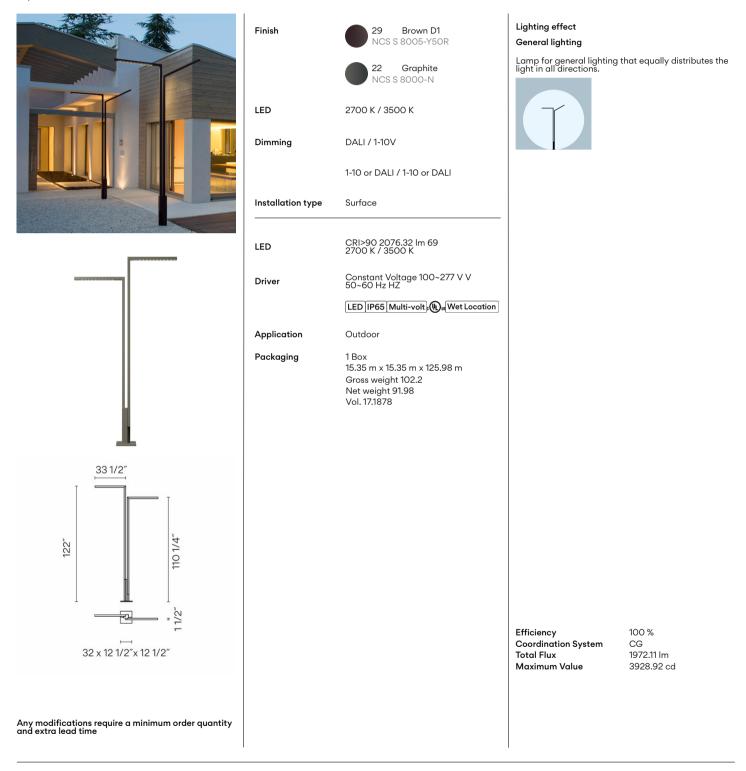

#### Palo alto 4539

# $\vee | \exists | \land$

Design By Xuclà

Palo Alto is a tree-shaped outdoor lamp with double lighting. Designed by Josep Lluís Xuclá, it is available in two colors.